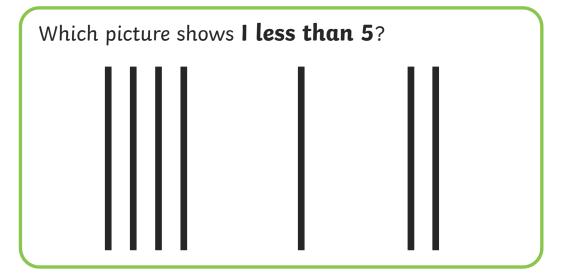

u give all the children a party hat? How many hats have you drawn?



Can you circle the hand that is holding up **5** fingers?





3

4

5





#### **EYFS Maths Activity Mat: Sorting Into Groups**



















# EYFS Maths Activity Mat: Comparing Quantities of Identical Objects









Count the shells in the bucket. Draw some shells in the other bucket so they have **the same amount**.





1 2

3

4

5





# EYFS Maths Activity Mat: Comparing Quantities of Non-Identical Objects













### EYFS Maths Activity Mat: One More



Add **I more** button the gingerbread man. How many buttons does he have?



Which picture shows I more than 4? Circle it.



Give the dog **I more** spot. How many spots does he have?



2

3

4

5





#### EYFS Maths Activity Mat: One Less









2 3 4 5



### **EYFS Maths Activity Mat: My Day**





Draw something you do in the evening.







#### EYFS Maths Activity Mat: Shape, Space and Measures













#### **EYFS Maths Activity Mat**

Draw I more sock on the washing line. How many socks are there now?











### **EYFS Maths Activity Mat**