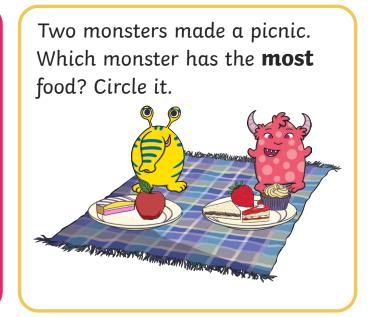

## EYFS Maths Activity Mat: One, Two, Three













## **EYFS Maths Activity Mat: Four**









1 2 3 4 5



#### **EYFS Maths Activity Mat: Five**

Which picture shows **5**? Circle it.



Can you give all the children a party hat? How many hats have you drawn?



Can you circle the hand that is holding up **5** fingers?





3

4

5





#### **EYFS Maths Activity Mat: Sorting Into Groups**



















# EYFS Maths Activity Mat: Comparing Quantities of Identical Objects









Count the shells in the bucket. Draw some shells in the other bucket so they have **the same amount**.





1 2

3

4

5





# EYFS Maths Activity Mat: Comparing Quantities of Non-Identical Objects













### EYFS Maths Activity Mat: One More



Add **I more** button the gingerbread man. How many buttons does he have?



Which picture shows I more than 4? Circle it.



Give the dog **I more** spot. How many spots does he have?



2

3

4

5





#### EYFS Maths Activity Mat: One Less









2 3 4 5



### **EYFS Maths Activity Mat: My Day**





Draw something you do in the evening.







#### EYFS Maths Activity Mat: Shape, Space and Measures













#### **EYFS Maths Activity Mat**

Draw I more sock on the washing line. How many socks are there now?











### **EYFS Maths Activity Mat**