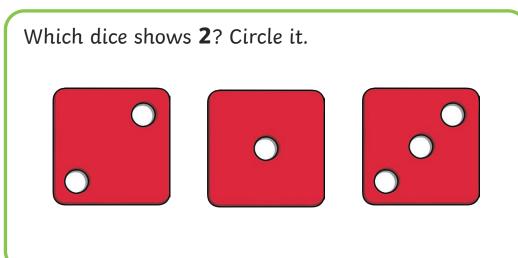

## EYFS Maths Activity Mat: One, Two, Three













## **EYFS Maths Activity Mat: Four**









1 2 3 4 5



#### **EYFS Maths Activity Mat: Five**

Which picture shows **5**? Circle it.



Can you give all the children a party hat? How many hats have you drawn?



Can you circle the hand that is holding up **5** fingers?





3

4

5





#### **EYFS Maths Activity Mat: Sorting Into Groups**



















# EYFS Maths Activity Mat: Comparing Quantities of Identical Objects









Count the shells in the bucket. Draw some shells in the other bucket so they have **the same amount**.





1 2

3

4

5





# EYFS Maths Activity Mat: Comparing Quantities of Non-Identical Objects













### EYFS Maths Activity Mat: One More



Add **I more** button the gingerbread man. How many buttons does he have?



Which picture shows I