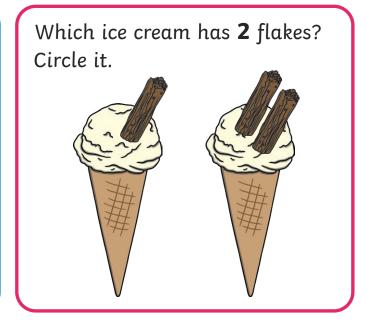

ical Objects









Count the shells in the bucket. Draw some shells in the other bucket so they have **the same amount**.





1 2

3

4

5





# EYFS Maths Activity Mat: Comparing Quantities of Non-Identical Objects













### EYFS Maths Activity Mat: One More



Add **I more** button the gingerbread man. How many buttons does he have?



Which picture shows I more than 4? Circle it.



Give the dog **I more** spot. How many spots does he have?



2

3

4

5





#### EYFS Maths Activity Mat: One Less









2 3 4 5



### **EYFS Maths Activity Mat: My Day**





Draw something you do in the evening.







#### EYFS Maths Activity Mat: Shape, Space and Measures













#### **EYFS Maths Activity Mat**

Draw I more sock on the washing line. How many socks are there now?











### **EYFS Maths Activity Mat**