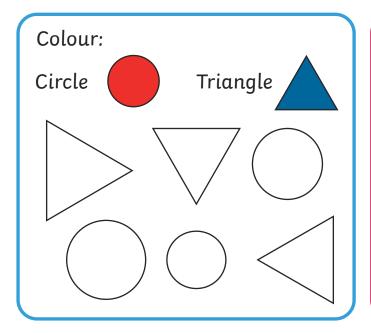

ths Activity Mat: Sorting Into Groups**



















# EYFS Maths Activity Mat: Comparing Quantities of Identical Objects









Count the shells in the bucket. Draw some shells in the other bucket so they have **the same amount**.





1 2

3

4

5





# EYFS Maths Activity Mat: Comparing Quantities of Non-Identical Objects













### EYFS Maths Activity Mat: One More



Add **I more** button the gingerbread man. How many buttons does he have?



Which picture shows I more than 4? Circle it.



Give the dog **I more** spot. How many spots does he have?



2

3

4

5





#### EYFS Maths Activity Mat: One Less









2 3 4 5



### **EYFS Maths Activity Mat: My Day**





Draw something you do in the evening.







#### EYFS Maths Activity Mat: Shape, Space and Measures













#### **EYFS Maths Activity Mat**

Draw I more sock on the washing line. How many socks are there now?











### **EYFS Maths Activity Mat**