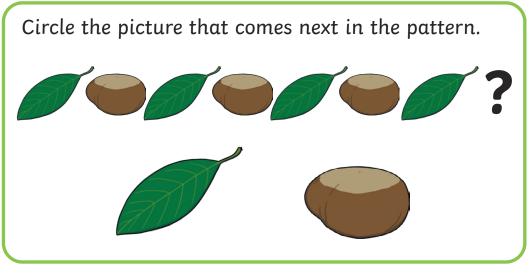

tivity Mat: Sorting Into Groups**



















# EYFS Maths Activity Mat: Comparing Quantities of Identical Objects









Count the shells in the bucket. Draw some shells in the other bucket so they have **the same amount**.





1 2

3

4

5





# EYFS Maths Activity Mat: Comparing Quantities of Non-Identical Objects













### EYFS Maths Activity Mat: One More



Add **I more** button the gingerbread man. How many buttons does he have?



Which picture shows I more than 4? Circle it.



Give the dog **I more** spot. How many spots does he have?



2

3

4

5





#### EYFS Maths Activity Mat: One Less









2 3 4 5



### **EYFS Maths Activity Mat: My Day**





Draw something you do in the evening.







#### EYFS Maths Activity Mat: Shape, Space and Measures













#### **EYFS Maths Activity Mat**

Draw I more sock on the washing line. How many socks are there now?











### **EYFS Maths Activity Mat**