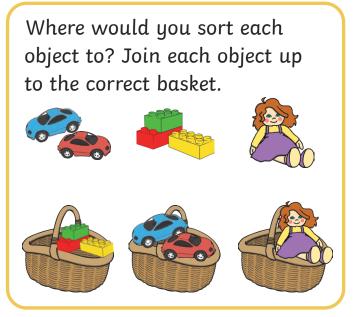

## EYFS Maths Activity Mat: One, Two, Three













## **EYFS Maths Activity Mat: Four**









1 2 3 4 5



#### **EYFS Maths Activity Mat: Five**

Which picture shows **5**? Circle it.



Can you give all the children a party hat? How many hats have you drawn?



Can you circle the hand that is holding up **5** fingers?





3

4

5





#### **EYFS Maths Activity Mat: Sorting Into Groups**



















# EYFS Maths Activity Mat: Comparing Quantities of Identical Objects









Count the shells in the bucket. Draw some shells in the other bucket so they have **the same amount**.





1 2

3

4

5





# EYFS Maths Activity Mat: Comparing Quantities of Non-Identical Objects













### EYFS Maths Activity Mat: One More



Add **I more** button the gingerbread man. How many buttons does he have?



Which picture shows I more than 4? Circle it.



Give the dog **I more** spot. How many spots does he have?



2

3

4

5





#### EYFS Maths Activity Mat: One Less









2 3 4 5



### **EYFS Maths Activity Mat: My Day**





Draw something you do in the evening.







#### EYFS Maths Activity Mat: Shape, Space and Measures













#### **EYFS Maths Activity Mat**