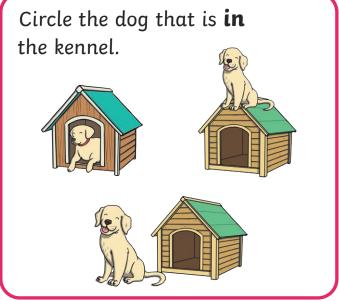

#### **EYFS Maths Activity Mat: Five**

Which picture shows **5**? Circle it.

Can you give all the children a party hat? How many hats have you drawn?

Can you circle the hand that is holding up **5** fingers?