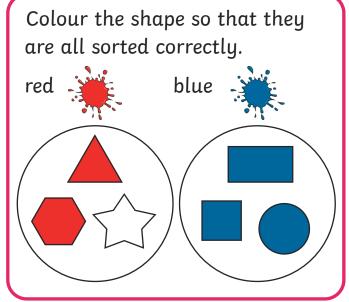

## EYFS Maths Activity Mat: One, Two, Three













## **EYFS Maths Activity Mat: Four**









1 2 3 4 5



#### **EYFS Maths Activity Mat: Five**

Which picture shows **5**? Circle it.



Can you give all the children a party hat? How many hats have you drawn?



Can you circle the hand that is holding up **5** fingers?





3

4

5





#### **EYFS Maths Activity Mat: Sorting Into Groups**



















# EYFS Maths Activity Mat: Comparing Quantities of Identical Objects









Count the shells in the bucket. Draw some shells in the other bucket so they have **the same amount**.





1 2

3

4

5





# EYFS Maths Activity Mat: Comparing Quantities of Non-Identical Objects













### EYFS Maths Activity Mat: One More



Add **I more** button the gingerbread man. How many buttons does he have?



Which picture shows I more than 4? Circle it.



Give the dog **I more** spot. How many spots does he have?



2

3

4

5





#### EYFS Maths Activity Mat: One Less









2 3 4 5



### **EYFS Maths Activity Mat: My Day**





Draw something you do in the evening.







#### EYFS Maths Activity Mat: Shape, Space and Measures













#### **EYFS Maths Activity Mat*