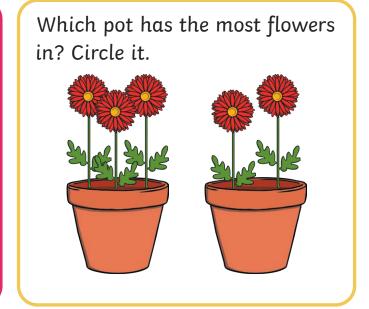

ucket. Draw some shells in the other bucket so they have **the same amount**.





1 2

3

4

5





# EYFS Maths Activity Mat: Comparing Quantities of Non-Identical Objects













### EYFS Maths Activity Mat: One More



Add **I more** button the gingerbread man. How many buttons does he have?



Which picture shows I more than 4? Circle it.



Give the dog **I more** spot. How many spots does he have?



2

3

4

5





#### EYFS Maths Activity Mat: One Less









2 3 4 5



### **EYFS Maths Activity Mat: My Day**





Draw something you do in the evening.







#### EYFS Maths Activity Mat: Shape, Space and Measures













#### **EYFS Maths Activity Mat**

Draw I more sock on the washing line. How many socks are there now?











### **EYFS Maths Activity Mat**