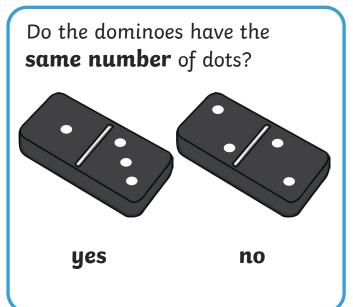

# EYFS Maths Activity Mat: Comparing Quantities of Identical Objects

Count the shells in the bucket. Draw some shells in the other bucket so they have **the same amount**.

1 2

3

4

5