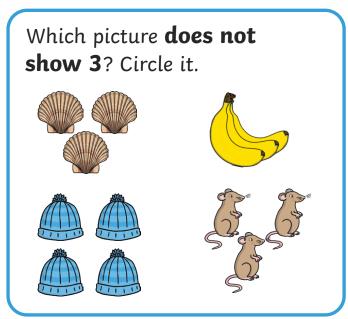

## EYFS Maths Activity Mat: One, Two, Three













## **EYFS Maths Activity Mat: Four**









1 2 3 4 5



#### **EYFS Maths Activity Mat: Five**

Which picture shows **5**? Circle it.



Can you give all the children a party hat? How many hats have you drawn?



Can you circle the hand that is holding up **5** fingers?





3

4

5





#### **EYFS Maths Activity Mat: Sorting Into Groups**



















# EYFS Maths Activity Mat: Comparing Quantities of Identical Objects









Count the shells in the bucket. Draw some shells in the other bucket so they have **the same amount**.





1 2

3

4

5





# EYFS Maths Activity Mat: Comparing Quantities of Non-Identical Objects













### EYFS Maths Activity Mat: One More



Add **I more** button the gingerbread man. How many buttons does he have?



Which picture shows I more than 4? Circle it.



Give the dog **I more** spot. How many spots does he have?



2

3

4

5





#### EYFS Maths Activity Mat: One Less









2 3 4 5



### **EYFS Maths Activity Mat: My Day**





Draw something you do in the evening.







#### EYFS Maths Activity Mat: Shape, Space and Measures













#### **EYFS Maths Activity Mat**

Draw I more sock on the washing line. How many socks are there now?











### **EYFS Maths Activity Mat**