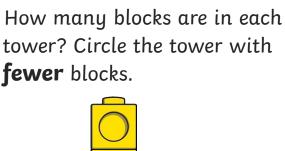

## EYFS Maths Activity Mat: One, Two, Three













## **EYFS Maths Activity Mat: Four**









1 2 3 4 5



#### **EYFS Maths Activity Mat: Five**

Which picture shows **5**? Circle it.



Can you give all the children a party hat? How many hats have you drawn?



Can you circle the hand that is holding up **5** fingers?





3

4

5





#### **EYFS Maths Activity Mat: Sorting Into Groups**



















# EYFS Maths Activity Mat: Comparing Quantities of Identical Objects









Count the shells in the bucket. Draw some shells in the other bucket so they have **the same amount**.





1 2

3

4

5





# EYFS Maths Activity Mat: Comparing Quantities of Non-Identical Objects













### EYFS Maths Activity Mat: One More



Add **I more** button the gingerbread man. How many buttons does he have?



Which picture shows I more than 4? Circle it.



Give the dog **I more** spot. How many spots does he have?



2

3

4

5





#### EYFS Maths Activity Mat: One Less









2 3 4 5



### **EYFS Maths Activity Mat: My Day**





Draw something you do in the evening.







#### EYFS Maths Activity Mat: Shape, Space and Measures













#### **EYFS Maths Activity Mat**

Draw I more sock on the washing line. How many socks are there now?











### **