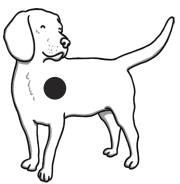

### EYFS Maths Activity Mat: One More

Add **I more** button the gingerbread man. How many buttons does he have?

Which picture shows I more than 4? Circle it.

Give the dog **I more** spot. How many spots does he have?