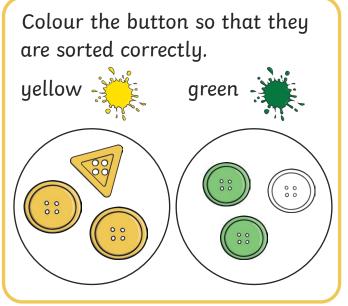

al Objects









Count the shells in the bucket. Draw some shells in the other bucket so they have **the same amount**.





1 2

3

4

5





# EYFS Maths Activity Mat: Comparing Quantities of Non-Identical Objects













### EYFS Maths Activity Mat: One More



Add **I more** button the gingerbread man. How many buttons does he have?



Which picture shows I more than 4? Circle it.



Give the dog **I more** spot. How many spots does he have?



2

3

4

5





#### EYFS Maths Activity Mat: One Less









2 3 4 5



### **EYFS Maths Activity Mat: My Day**





Draw something you do in the evening.







#### EYFS Maths Activity Mat: Shape, Space and Measures













#### **EYFS Maths Activity Mat**

Draw I more sock on the washing line. How many socks are there now?











### **EYFS Maths Activity Mat**