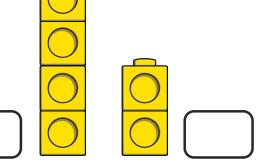

## EYFS Maths Activity Mat: One, Two, Three













## **EYFS Maths Activity Mat: Four**









1 2 3 4 5



#### **EYFS Maths Activity Mat: Five**

Which picture shows **5**? Circle it.



Can you give all the children a party hat? How many hats have you drawn?



Can you circle the hand that is holding up **5** fingers?





3

4

5





#### **EYFS Maths Activity Mat: Sorting Into Groups**



















# EYFS Maths Activity Mat: Comparing Quantities of Identical Objects









Count the shells in the bucket. Draw some shells in the other bucket so they have **the same amount**.





1 2

3

4

5





# EYFS Maths Activity Mat: Comparing Quantities of Non-Identical Objects













### EYFS Maths Activity Mat: One More



Add **I more** button the gingerbread man. How many buttons does he have?



Which picture shows I more than 4? Circle it.



Give the dog **I more** spot. How many spots does he have?



2

3

4

5





#### EYFS Maths Activity Mat: One Less









2 3 4 5



### **EYFS Maths Activity Mat: My Day**





Draw something you do in the evening.







#### EYFS Maths Activity Mat: Shape, Space and Measures













#### **EYFS Maths Activity Mat**

Draw I more sock on the washing line. How many socks are there now?











### **EY