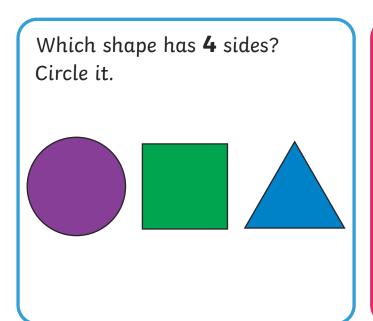

he bucket. Draw some shells in the other bucket so they have **the same amount**.





1 2

3

4

5





# EYFS Maths Activity Mat: Comparing Quantities of Non-Identical Objects













### EYFS Maths Activity Mat: One More



Add **I more** button the gingerbread man. How many buttons does he have?



Which picture shows I more than 4? Circle it.



Give the dog **I more** spot. How many spots does he have?



2

3

4

5





#### EYFS Maths Activity Mat: One Less









2 3 4 5



### **EYFS Maths Activity Mat: My Day**





Draw something you do in the evening.







#### EYFS Maths Activity Mat: Shape, Space and Measures













#### **EYFS Maths Activity Mat**

Draw I more sock on the washing line. How many socks are there now?











### **EYFS Maths Activity Mat**