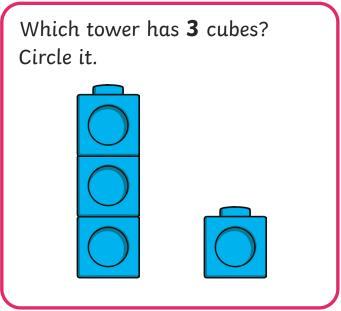

## EYFS Maths Activity Mat: One, Two, Three













## **EYFS Maths Activity Mat: Four**









1 2 3 4 5



#### **EYFS Maths Activity Mat: Five**

Which picture shows **5**? Circle it.



Can you give all the children a party hat? How many hats have you drawn?



Can you circle the hand that is holding up **5** fingers?





3

4

5





#### **EYFS Maths Activity Mat: Sorting Into Groups**



















# EYFS Maths Activity Mat: Comparing Quantities of Identical Objects









Count the shells in the bucket. Draw some shells in the other bucket so they have **the same amount**.





1 2

3

4

5





# EYFS Maths Activity Mat: Comparing Quantities of Non-Identical Objects













### EYFS Maths Activity Mat: One More



Add **I more** button the gingerbread man. How many buttons does he have?



Which picture sho