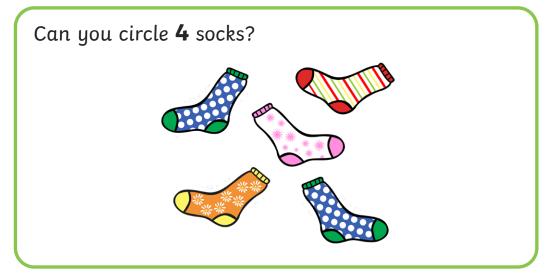

## EYFS Maths Activity Mat: One, Two, Three













## **EYFS Maths Activity Mat: Four**









1 2 3 4 5



#### **EYFS Maths Activity Mat: Five**

Which picture shows **5**? Circle it.



Can you give all the children a party hat? How many hats have you drawn?



Can you circle the hand that is holding up **5** fingers?





3

4

5





#### **EYFS Maths Activity Mat: Sorting Into Groups**



















# EYFS Maths Activity Mat: Comparing Quantities of Identical Objects









Count the shells in the bucket. Draw some shells in the other bucket so they have **the same amount**.





1 2

3

4

5





# EYFS Maths Activity Mat: Comparing Quantities of Non-Identical Objects













### EYFS Maths Activity Mat: One More



Add **I more** button the gingerbread man. How many buttons does he have?



Which picture shows I more than 4? Circle it.



Give the dog **I more*