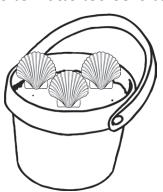

# EYFS Maths Activity Mat: Comparing Quantities of Identical Objects

Count the shells in the bucket. Draw some shells in the other bucket so they have **the same amount**.

1 2

3

4

5