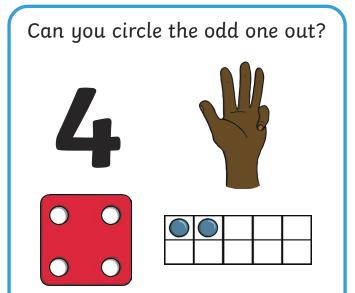

## EYFS Maths Activity Mat: One, Two, Three













## **EYFS Maths Activity Mat: Four**









1 2 3 4 5



#### **EYFS Maths Activity Mat: Five**

Which picture shows **5**? Circle it.



Can you give all the children a party hat? How many hats have you drawn?



Can you circle the hand that is holding up **5** fingers?





3

4

5





#### **EYFS Maths Activity Mat: Sorting Into Groups**



















# EYFS Maths Activity Mat: Comparing Quantities of Identical Objects









Count the shells in the bucket. Draw some shells in the other bucket so they have **the same amount**.





1 2

3

4

5





# EYFS Maths Activity Mat: Comparing Quantities of Non-Identical Objects













### EYFS Maths Activity Mat: One More



Add **I more** button the gingerbread man. How many buttons does he have?



Which picture shows I more than 4? Circle it.



Give the dog **I more** spot. How many spots does he have?



2

3

4

5





#### EYFS Maths Activity Mat: One Less









2 3 4 5



### **EYFS Maths Activity Mat: My Day**





Draw something you do in the evening.







#### EYFS Maths Activity Mat: Shape, Space and Measures













#### **EYFS Maths Activity Ma