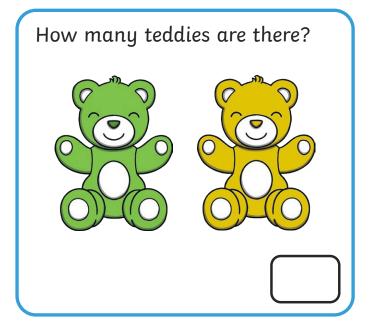

## EYFS Maths Activity Mat: One, Two, Three













## **EYFS Maths Activity Mat: Four**









1 2 3 4 5



#### **EYFS Maths Activity Mat: Five**

Which picture shows **5**? Circle it.



Can you give all the children a party hat? How many hats have you drawn?



Can you circle the hand that is holding up **5** fingers?





3

4

5





#### **EYFS Maths Activity Mat: Sorting Into Groups**



















# EYFS Maths Activity Mat: Comparing Quantities of Identical Objects









Count the shells in the bucket. Draw some shells in the other bucket so they have **the same amount**.





1 2

3

4

5





# EYFS Maths Activity Mat: Comparing Quantities of Non-Identical Objects













### EYFS Maths Activity Mat: One More



Add **I more** button the gingerbread man. How many buttons does he have?



Which picture s