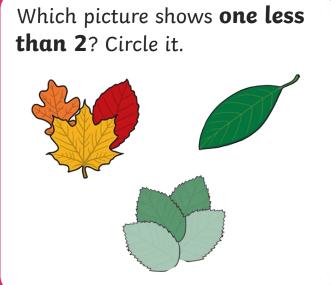

bucket. Draw some shells in the other bucket so they have **the same amount**.





1 2

3

4

5





# EYFS Maths Activity Mat: Comparing Quantities of Non-Identical Objects













### EYFS Maths Activity Mat: One More



Add **I more** button the gingerbread man. How many buttons does he have?



Which picture shows I more than 4? Circle it.



Give the dog **I more** spot. How many spots does he have?



2

3

4

5





#### EYFS Maths Activity Mat: One Less









2 3 4 5



### **EYFS Maths Activity Mat: My Day**





Draw something you do in the evening.







#### EYFS Maths Activity Mat: Shape, Space and Measures













#### **EYFS Maths Activity Mat**

Draw I more sock on the washing line. How many socks are there now?











### **EYFS Maths Activity Mat**