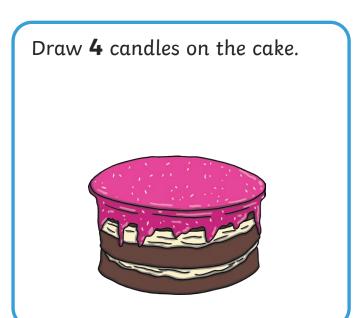

## EYFS Maths Activity Mat: One, Two, Three













## **EYFS Maths Activity Mat: Four**









1 2 3 4 5



#### **EYFS Maths Activity Mat: Five**

Which picture shows **5**? Circle it.



Can you give all the children a party hat? How many hats have you drawn?



Can you circle the hand that is holding up **5** fingers?





3

4

5





#### **EYFS Maths Activity Mat: Sorting Into Groups**



















# EYFS Maths Activity Mat: Comparing Quantities of Identical Objects









Count the shells in the bucket. Draw some shells in the other bucket so they have **the same amount**.





1 2

3

4

5





# EYFS Maths Activity Mat: Comparing Quantities of Non-Identical Objects













### EYFS Maths Activity Mat: One More



Add **I more** button the gingerbread man. How many buttons does he have?



Which picture shows I more than 4? Circle it.



Give the dog **I