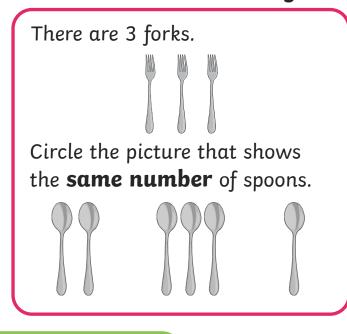

## EYFS Maths Activity Mat: One, Two, Three













## **EYFS Maths Activity Mat: Four**









1 2 3 4 5



#### **EYFS Maths Activity Mat: Five**

Which picture shows **5**? Circle it.



Can you give all the children a party hat? How many hats have you drawn?



Can you circle the hand that is holding up **5** fingers?





3

4

5





#### **EYFS Maths Activity Mat: Sorting Into Groups**



















# EYFS Maths Activity Mat: Comparing Quantities of Identical Objects









Count the shells in the bucket. Draw some shells in the other bucket so they have **the same amount**.





1 2

3

4

5





# EYFS Maths Activity Mat: Comparing Quantities of Non-Identical Objects













### EYFS Maths Activity Mat: One More



Add **I more** button the gingerbread man. How many buttons does he have?



Which picture shows I more than 4? Circle it.



Give the dog **I more** spot. How many spots does he have?



2

3

4

5





#### EYFS Maths Activity Mat: One Less









2 3 4 5



### **EYFS Maths Activity Mat: My Day**





Draw something you do in the evening.







#### EYFS Maths Activity Mat: Shape, Space and Measures













#### **EYFS Maths Activity Mat**

Draw I more sock on the washing line. How many socks are there now?











### **EYFS Maths Activity Mat**