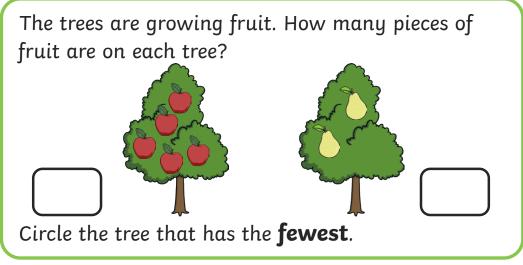

## EYFS Maths Activity Mat: One, Two, Three













## **EYFS Maths Activity Mat: Four**









1 2 3 4 5



#### **EYFS Maths Activity Mat: Five**

Which picture shows **5**? Circle it.



Can you give all the children a party hat? How many hats have you drawn?



Can you circle the hand that is holding up **5** fingers?





3

4

5





#### **EYFS Maths Activity Mat: Sorting Into Groups**



















# EYFS Maths Activity Mat: Comparing Quantities of Identical Objects









Count the shells in the bucket. Draw some shells in the other bucket so they have **the same amount**.





1 2

3

4

5





# EYFS Maths Activity Mat: Comparing Quantities of Non-Identical Objects













### EYFS Maths Activity Mat: One More



Add **I more** button the gingerbread man. How many buttons does he have?



Which picture shows I more than 4? Circle it.



Give the dog **I more** spot. How many spots does he have?



2

3

4

5





#### EYFS Maths Activity Mat: One Less









2 3 4 5



### **EYFS Maths Activity Mat: My Day**





Draw something you do in the evening.







#### EYFS Maths Activity Mat: Shape, Space and Measures













#### **EYFS Maths Activity Mat**

Draw I more sock on the washing line. How many socks are there now?











### **EYFS Maths Activity Mat**