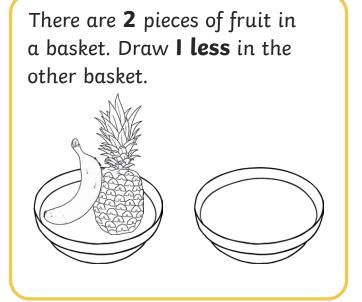

you give all the children a party hat? How many hats have you drawn?



Can you circle the hand that is holding up **5** fingers?





3

4

5





#### **EYFS Maths Activity Mat: Sorting Into Groups**



















# EYFS Maths Activity Mat: Comparing Quantities of Identical Objects









Count the shells in the bucket. Draw some shells in the other bucket so they have **the same amount**.





1 2

3

4

5





# EYFS Maths Activity Mat: Comparing Quantities of Non-Identical Objects













### EYFS Maths Activity Mat: One More



Add **I more** button the gingerbread man. How many buttons does he have?



Which picture shows I more than 4? Circle it.



Give the dog **I more** spot. How many spots does he have?



2

3

4

5





#### EYFS Maths Activity Mat: One Less









2 3 4 5



### **EYFS Maths Activity Mat: My Day**





Draw something you do in the evening.







#### EYFS Maths Activity Mat: Shape, Space and Measures













#### **EYFS Maths Activity Mat**

Draw I more sock on the washing line. How many socks are there now?











### **EYFS Maths Activity Mat**