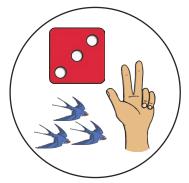

## EYFS Maths Activity Mat: One, Two, Three













## **EYFS Maths Activity Mat: Four**









1 2 3 4 5



#### **EYFS Maths Activity Mat: Five**

Which picture shows **5**? Circle it.



Can you give all the children a party hat? How many hats have you drawn?



Can you circle the hand that is holding up **5** fingers?





3

4

5





#### **EYFS Maths Activity Mat: Sorting Into Groups**



















# EYFS Maths Activity Mat: Comparing Quantities of Identical Objects









Count the shells in the bucket. Draw some shells in the other bucket so they have **the same amount**.





1 2

3

4

5





# EYFS Maths Activity Mat: Comparing Quantities of Non-Identical Objects













### EYFS Maths Activity Mat: One More



Add **I more** button the gingerbread man. How many buttons does he have?



Which picture shows I more than 4? Circle it.



Give the dog **I more** spot. How many spots does he have?



2

3

4

5





#### EYFS Maths Activity Mat: One Less









2 3 4 5



### **EYFS Maths Activity Mat: My Day**





Draw something you do in the evening.







#### EYFS Maths Activity Mat: Shape, Space and Measures













#### **EYFS Maths Activity Mat**

Dra