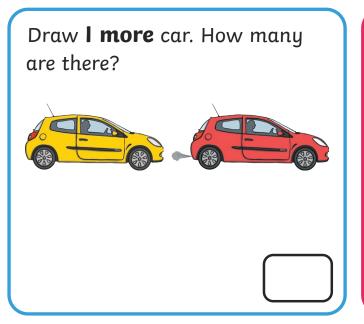

### EYFS Maths Activity Mat: One More

Add **I more** button the gingerbread man. How many buttons does he have?

Which picture shows I more than 4? Circle it.

Give the dog **I more** spot. How many spots does he have?