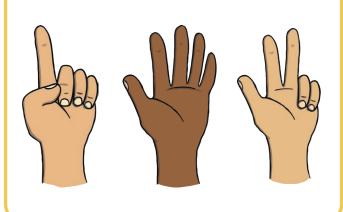

#### **EYFS Maths Activity Mat: Five**

Which picture shows **5**? Circle it.

Can you give all the children a party hat? How many hats have you drawn?

Can you circle the hand that is holding up **5** fingers?