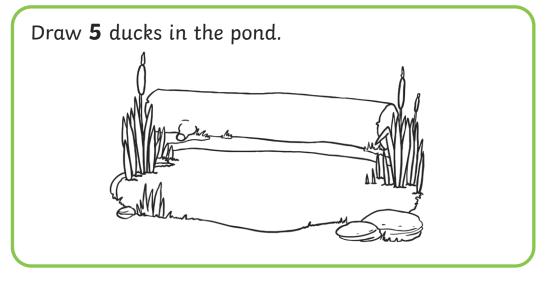

ket. Draw some shells in the other bucket so they have **the same amount**.





1 2

3

4

5





# EYFS Maths Activity Mat: Comparing Quantities of Non-Identical Objects













### EYFS Maths Activity Mat: One More



Add **I more** button the gingerbread man. How many buttons does he have?



Which picture shows I more than 4? Circle it.



Give the dog **I more** spot. How many spots does he have?



2

3

4

5





#### EYFS Maths Activity Mat: One Less









2 3 4 5



### **EYFS Maths Activity Mat: My Day**





Draw something you do in the evening.







#### EYFS Maths Activity Mat: Shape, Space and Measures













#### **EYFS Maths Activity Mat**

Draw I more sock on the washing line. How many socks are there now?











### **EYFS Maths Activity Mat**