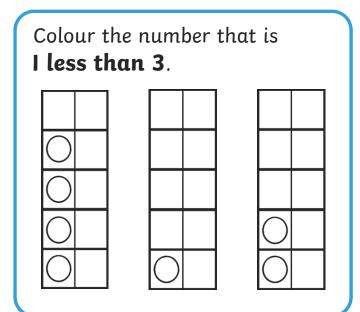

Can you give all the children a party hat? How many hats have you drawn?



Can you circle the hand that is holding up **5** fingers?





3

4

5





#### **EYFS Maths Activity Mat: Sorting Into Groups**



















# EYFS Maths Activity Mat: Comparing Quantities of Identical Objects









Count the shells in the bucket. Draw some shells in the other bucket so they have **the same amount**.





1 2

3

4

5





# EYFS Maths Activity Mat: Comparing Quantities of Non-Identical Objects













### EYFS Maths Activity Mat: One More



Add **I more** button the gingerbread man. How many buttons does he have?



Which picture shows I more than 4? Circle it.



Give the dog **I more** spot. How many spots does he have?



2

3

4

5





#### EYFS Maths Activity Mat: One Less









2 3 4 5



### **EYFS Maths Activity Mat: My Day**





Draw something you do in the evening.







#### EYFS Maths Activity Mat: Shape, Space and Measures













#### **EYFS Maths Activity Mat**

Draw I more sock on the washing line. How many socks are there now?











### **EYFS Maths Activity Mat**