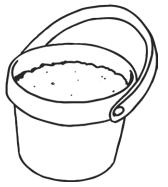

# EYFS Maths Activity Mat: Comparing Quantities of Identical Objects

Count the shells in the bucket. Draw some shells in the other bucket so they have **the same amount**.

1 2

3

4

5