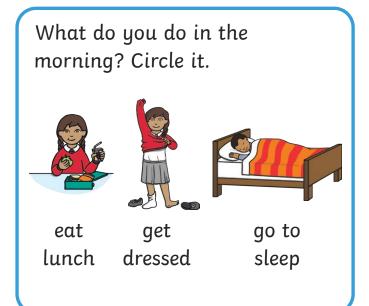

e you drawn?



Can you circle the hand that is holding up **5** fingers?





3

4

5





#### **EYFS Maths Activity Mat: Sorting Into Groups**



















# EYFS Maths Activity Mat: Comparing Quantities of Identical Objects









Count the shells in the bucket. Draw some shells in the other bucket so they have **the same amount**.





1 2

3

4

5





# EYFS Maths Activity Mat: Comparing Quantities of Non-Identical Objects













### EYFS Maths Activity Mat: One More



Add **I more** button the gingerbread man. How many buttons does he have?



Which picture shows I more than 4? Circle it.



Give the dog **I more** spot. How many spots does he have?



2

3

4

5





#### EYFS Maths Activity Mat: One Less









2 3 4 5



### **EYFS Maths Activity Mat: My Day**





Draw something you do in the evening.







#### EYFS Maths Activity Mat: Shape, Space and Measures













#### **EYFS Maths Activity Mat**

Draw I more sock on the washing line. How many socks are there now?











### **EYFS Maths Activity Mat**