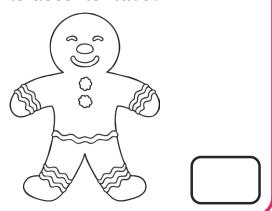

### EYFS Maths Activity Mat: One More

Add **I more** button the gingerbread man. How many buttons does he have?

Which picture shows I more than 4? Circle it.

Give the dog **I more** spot. How many spots does he have?