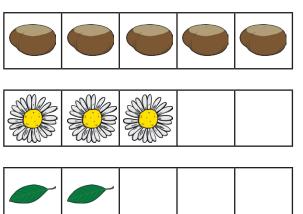

vity Mat: Four**









1 2 3 4 5



#### **EYFS Maths Activity Mat: Five**

Which picture shows **5**? Circle it.



Can you give all the children a party hat? How many hats have you drawn?



Can you circle the hand that is holding up **5** fingers?





3

4

5





#### **EYFS Maths Activity Mat: Sorting Into Groups**



















# EYFS Maths Activity Mat: Comparing Quantities of Identical Objects









Count the shells in the bucket. Draw some shells in the other bucket so they have **the same amount**.





1 2

3

4

5





# EYFS Maths Activity Mat: Comparing Quantities of Non-Identical Objects













### EYFS Maths Activity Mat: One More



Add **I more** button the gingerbread man. How many buttons does he have?



Which picture shows I more than 4? Circle it.



Give the dog **I more** spot. How many spots does he have?



2

3

4

5





#### EYFS Maths Activity Mat: One Less









2 3 4 5



### **EYFS Maths Activity Mat: My Day**





Draw something you do in the evening.







#### EYFS Maths Activity Mat: Shape, Space and Measures













#### **EYFS Maths Activity Mat**

Draw I more sock on the washing line. How many socks are there now?











### **EYFS Maths Activity Mat**