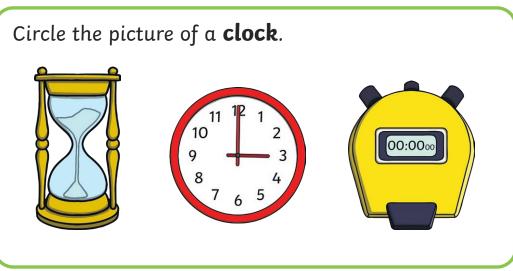

Objects









Count the shells in the bucket. Draw some shells in the other bucket so they have **the same amount**.





1 2

3

4

5





# EYFS Maths Activity Mat: Comparing Quantities of Non-Identical Objects













### EYFS Maths Activity Mat: One More



Add **I more** button the gingerbread man. How many buttons does he have?



Which picture shows I more than 4? Circle it.



Give the dog **I more** spot. How many spots does he have?



2

3

4

5





#### EYFS Maths Activity Mat: One Less









2 3 4 5



### **EYFS Maths Activity Mat: My Day**





Draw something you do in the evening.







#### EYFS Maths Activity Mat: Shape, Space and Measures













#### **EYFS Maths Activity Mat**

Draw I more sock on the washing line. How many socks are there now?











### **EYFS Maths Activity Mat**