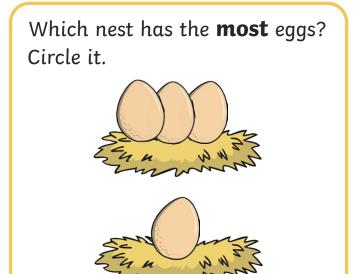

# EYFS Maths Activity Mat: Comparing Quantities of Identical Objects

Count the shells in the bucket. Draw some shells in the other bucket so they have **the same amount**.

1 2

3

4

5