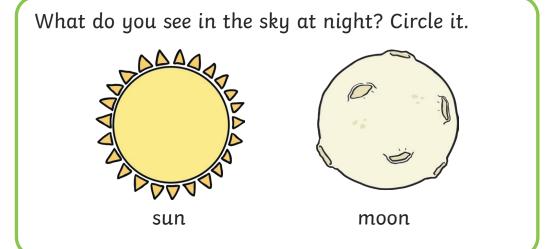

t is holding up **5** fingers?





3

4

5





#### **EYFS Maths Activity Mat: Sorting Into Groups**



















# EYFS Maths Activity Mat: Comparing Quantities of Identical Objects









Count the shells in the bucket. Draw some shells in the other bucket so they have **the same amount**.





1 2

3

4

5





# EYFS Maths Activity Mat: Comparing Quantities of Non-Identical Objects













### EYFS Maths Activity Mat: One More



Add **I more** button the gingerbread man. How many buttons does he have?



Which picture shows I more than 4? Circle it.



Give the dog **I more** spot. How many spots does he have?



2

3

4

5





#### EYFS Maths Activity Mat: One Less









2 3 4 5



### **EYFS Maths Activity Mat: My Day**





Draw something you do in the evening.







#### EYFS Maths Activity Mat: Shape, Space and Measures













#### **EYFS Maths Activity Mat**

Draw I more sock on the washing line. How many socks are there now?











### **EYFS Maths Activity Mat**