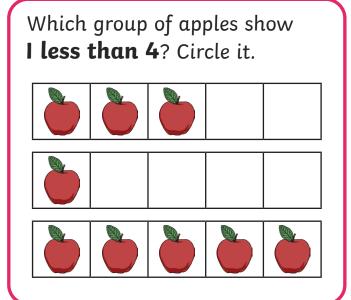

n you give all the children a party hat? How many hats have you drawn?



Can you circle the hand that is holding up **5** fingers?





3

4

5





#### **EYFS Maths Activity Mat: Sorting Into Groups**



















# EYFS Maths Activity Mat: Comparing Quantities of Identical Objects









Count the shells in the bucket. Draw some shells in the other bucket so they have **the same amount**.





1 2

3

4

5





# EYFS Maths Activity Mat: Comparing Quantities of Non-Identical Objects













### EYFS Maths Activity Mat: One More



Add **I more** button the gingerbread man. How many buttons does he have?



Which picture shows I more than 4? Circle it.



Give the dog **I more** spot. How many spots does he have?



2

3

4

5





#### EYFS Maths Activity Mat: One Less









2 3 4 5



### **EYFS Maths Activity Mat: My Day**





Draw something you do in the evening.







#### EYFS Maths Activity Mat: Shape, Space and Measures













#### **EYFS Maths Activity Mat**

Draw I more sock on the washing line. How many socks are there now?











### **EYFS Maths Activity Mat**