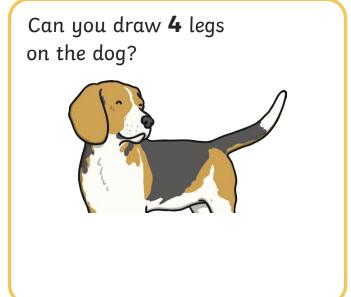

## EYFS Maths Activity Mat: One, Two, Three













## **EYFS Maths Activity Mat: Four**









1 2 3 4 5



#### **EYFS Maths Activity Mat: Five**

Which picture shows **5**? Circle it.



Can you give all the children a party hat? How many hats have you drawn?



Can you circle the hand that is holding up **5** fingers?





3

4

5





#### **EYFS Maths Activity Mat: Sorting Into Groups**



















# EYFS Maths Activity Mat: Comparing Quantities of Identical Objects









Count the shells in the bucket. Draw some shells in the other bucket so they have **the same amount**.





1 2

3

4

5





# EYFS Maths Activity Mat: Comparing Quantities of Non-Identical Objects













### EYFS Maths Activity Mat: One More



Add **I more** button the gingerbread man. How many buttons does he have?



Which picture shows I more than 4? Circle it.



Give the dog **I mor