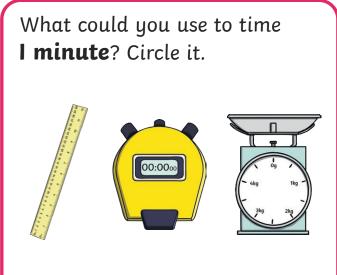

you drawn?



Can you circle the hand that is holding up **5** fingers?





3

4

5





#### **EYFS Maths Activity Mat: Sorting Into Groups**



















# EYFS Maths Activity Mat: Comparing Quantities of Identical Objects









Count the shells in the bucket. Draw some shells in the other bucket so they have **the same amount**.





1 2

3

4

5





# EYFS Maths Activity Mat: Comparing Quantities of Non-Identical Objects













### EYFS Maths Activity Mat: One More



Add **I more** button the gingerbread man. How many buttons does he have?



Which picture shows I more than 4? Circle it.



Give the dog **I more** spot. How many spots does he have?



2

3

4

5





#### EYFS Maths Activity Mat: One Less









2 3 4 5



### **EYFS Maths Activity Mat: My Day**





Draw something you do in the evening.







#### EYFS Maths Activity Mat: Shape, Space and Measures













#### **EYFS Maths Activity Mat**

Draw I more sock on the washing line. How many socks are there now?











### **EYFS Maths Activity Mat**