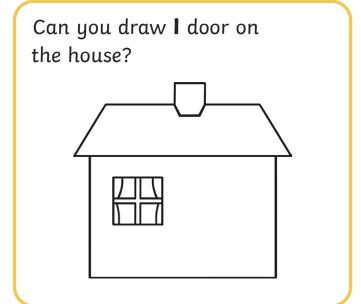

## EYFS Maths Activity Mat: One, Two, Three













## **EYFS Maths Activity Mat: Four**









1 2 3 4 5



#### **EYFS Maths Activity Mat: Five**

Which picture shows **5**? Circle it.



Can you give all the children a party hat? How many hats have you drawn?



Can you circle the hand that is holding up **5** fingers?





3

4

5





#### **EYFS Maths Activity Mat: Sorting Into Groups**



















# EYFS Maths Activity Mat: Comparing Quantities of Identical Objects









Count the shells in the bucket. Draw some shells in the other bucket so they have **the same amount**.





1 2

3

4

5





# EYFS Maths Activity Mat: Comparing Quantities of Non-Identical Objects













### EYFS Maths Activity Mat: One More



Add **I more** button the gingerbread man. How many buttons does he have?



Which picture shows