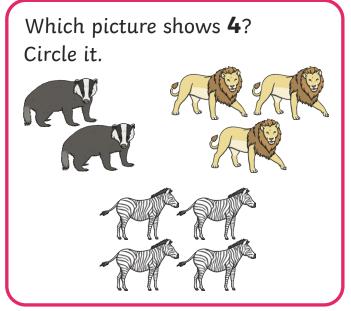

## EYFS Maths Activity Mat: One, Two, Three













## **EYFS Maths Activity Mat: Four**









1 2 3 4 5



#### **EYFS Maths Activity Mat: Five**

Which picture shows **5**? Circle it.



Can you give all the children a party hat? How many hats have you drawn?



Can you circle the hand that is holding up **5** fingers?





3

4

5





#### **EYFS Maths Activity Mat: Sorting Into Groups**



















# EYFS Maths Activity Mat: Comparing Quantities of Identical Objects









Count the shells in the bucket. Draw some shells in the other bucket so they have **the same amount**.





1 2

3

4

5





# EYFS Maths Activity Mat: Comparing Quantities of Non-Identical Objects













### EYFS Maths Activity Mat: One More



Add **I more** button the gingerbread man. How many buttons does he have?



Which picture shows I more than 4? Circle it.



Give the dog **I m