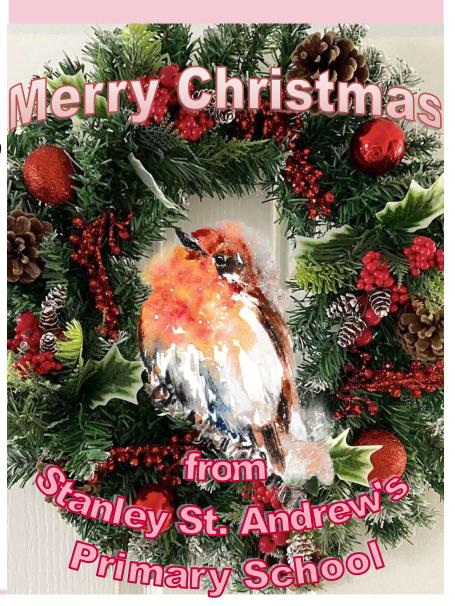

## Are you feeling CREATIVE?

We are looking for Christmas card designs to make up into printed Christmas cards to send out to the Friends and Families of Stanley St. Andrew's Primary School.

My design combines a painting of a festive robin superimposed onto a photograph of a Christmas wreath. You might want to paint, draw, collage, use ICT; whatever you like...unleash your creativity.