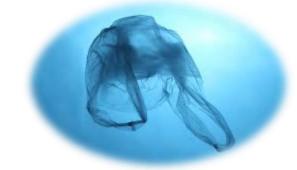

## There's a bag in the bottom of the sea.

There's a bag at the bottom of the sea.

There's a bag at the bottom of the sea.

There's a bag there's a bag.

There's a bag at the bottom of the sea.

There's a shark in the bag at the bottom of the sea.

In the dark in the bag at the bottom of the sea.

There's a bag there's a bag.

There's a bag at the bottom of the sea.

There's an eel and a shark in the bag at the bottom of the sea.

He's trapped with shark in the bag at the bottom of the sea.

There's a bag there's a bag.

There's a bag at the bottom of the sea.

There's a squid and an eel and a shark in a bag at the bottom of the sea.

Who's stuck with the eel and the shark in the bag at the bottom of the sea.

There's a bag there's a bag.

There's a bag at the bottom of the sea.

There's a crab and a squid and an eel and a shark in the bag at the bottom of the sea.

Claws that grab at the squid and the eel and the shark in the bag at the bottom of the sea.

There's a bag there's a bag.

There's a bag at the bottom of the sea.

There's a snail and a crab and a squid and an eel and a shark in the bag at the bottom of the sea.

Leaves a trail past the crab and the squid and the eel and the shark in the bag at the bottom of the sea.

There's a bag there's a bag.

There's a bag at the bottom of the sea.

There's a weed and a snail and a crab and a squid and an eel and a shark in the bag at the bottom of the sea.

Grows at speed past the snail and the crab and the squid and the eel and the shark in the bag at the bottom of the sea.

There's a bag there's a bag.

There's a bag at the bottom of the sea.

There's a bag there's a bag.

There's a bag at the bottom of the sea.

The sun feeds the weed feeds the snail feeds the crab feeds the squid feeds the eel feeds the shark in the bag at the bottom of the sea.

There's a bag there's a bag.

There's a bag at the bottom of the sea.

There's a bag there's a bag.

There's a bag at the bottom of the sea.

There's a bag there's a bag.

There's a bag at the bottom of the sea.

So take out!

If you go to the bag at the bottom of the sea.

Take out!

If you go to the bag at the bottom of the sea.

Take out!